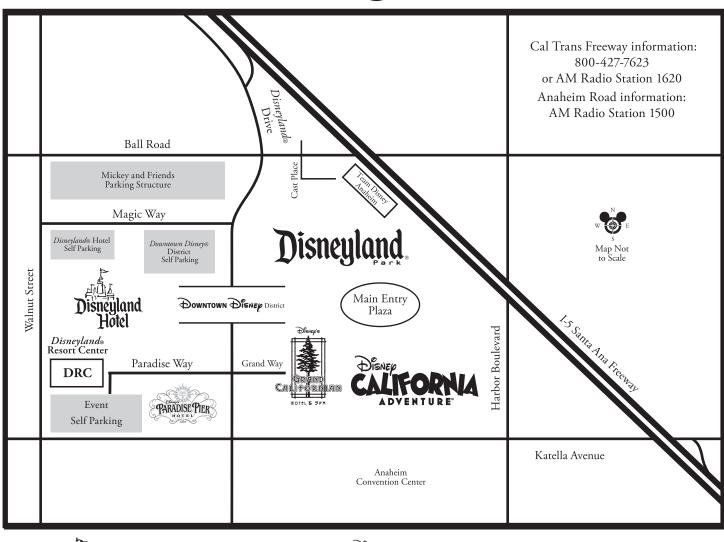

## Disneyland

1150 W. Magic Way Anaheim, Ca. 92802 (714) 778-6600

Traveling North on the I-5. Exit Katella Ave. Turn left. Turn right on Disneyland Dr. Turn left on Magic Way. Hotel entrance is on the left.

Traveling South on the I-5. Exit Ball Road. Turn left at light onto Disneyland Dr. Cross over Ball Rd. Stay to the right. Turn right on Magic Way. Hotel entrance is on the left.

1600 S. Disneyland Drive Anaheim, Ca. 92803 (714) 635-2300

Traveling North on the I-5. Exit Katella Ave. Turn left. Turn right on Disneyland Dr. Hotel entrance is on the right.

Traveling South on the I-5. Exit Ball Road. Turn left at light onto Disneyland Dr. Cross over Ball Rd. Stay to the right. Turn left on Paradise Way to hotel entrance.

1717 S. Disneyland Drive Anaheim, Ca. 92802 (714) 999-0990

Traveling North on the I-5. Exit Katella Ave. Turn left. Turn right on Disneyland Dr. Hotel entrance is on the left.

Traveling South on the I-5. Exit Ball Road. Turn left at light onto Disneyland Dr. Cross over Ball Rd. Stay to the right. Hotel entrance is on the right after Paradise Way.

All information is subject to change without notice. Watch for changeable message signs around the *Disneyland*<sub>0</sub> Resort which may direct you to alernate routes For additional *Disneyland*<sub>0</sub> Resort information, please visit us at www.disneyland.com or call the *Disneyland*<sub>0</sub> Resort Information Line at (714) 781-4565.